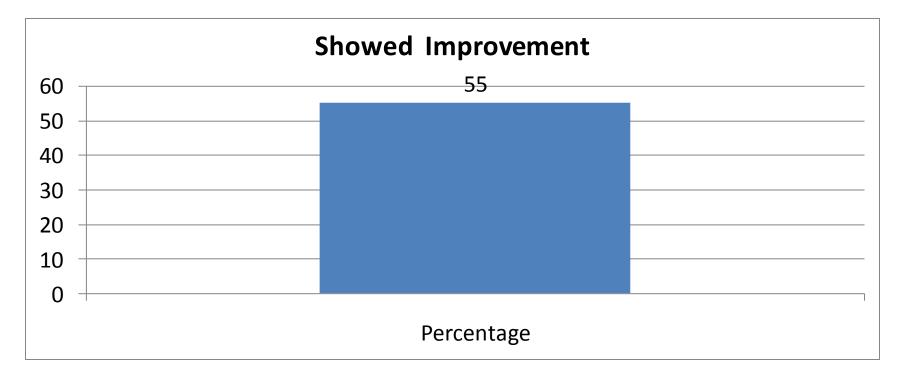

aggressive goal of treating stroke patients with 85 percent or higher compliance to core standard levels of care as outlined by the American Heart Association/American Stroke Association for 24 consecutive months. In addition, those hospitals have demonstrated 75 percent compliance to seven out of 10 stroke quality measures during the 12 month period"

### Target: Stroke Honor Roll

"Hospitals achieving Time to Intravenous Thrombolytic Therapy  $\leq 60$  minutes in 50 percent or more of applicable acute ischemic stroke patients to improve quality of patient care and outcomes."



#### 2017 Regional Medical Center Door to Needle - Target Goal 60 mins or less less than 60 mins – 65% less than 45 mins – 36%





capitalhealth.org

#### Regional Medical Center Patient Functional Outcome mRs





capitalhealth.org