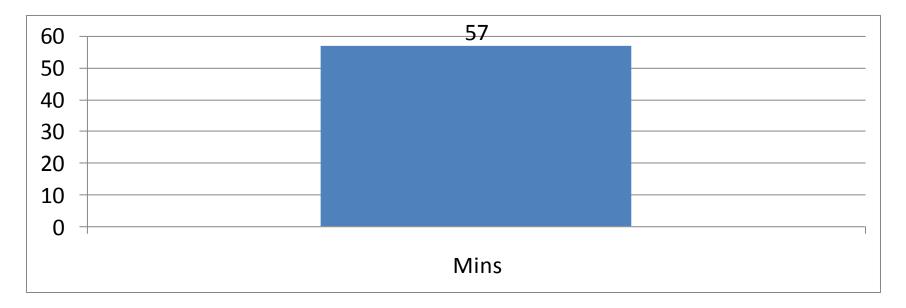

### Target: Stroke Honor Roll

"Hospitals achieving Time to Intravenous Thrombolytic Therapy  $\leq 60$  minutes in 50 percent or more of applicable acute ischemic stroke patients to improve quality of patient care and outcomes."

#### 2017 Regional Medical Center Door to Needle - Target Goal 60 mins or less less than 60 mins – 65% less than 45 mins – 36%

capitalhealth.org